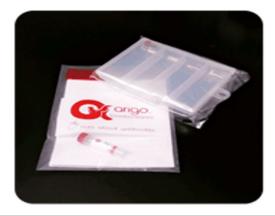

### ARG90006 Incubation Box image

ARG90006 Incubation Box with 4 chambers and a sealable lid.