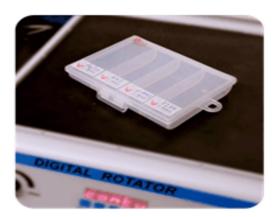

## ARG90006 Incubation Box image

ARG90006 Incubation Box is a convince incubation box for antibody incubation during western blot process. Using this box, scientist could handle 4 antibodies/mini-membranes at once and it requests as little as 2 ml for antibody incubation.