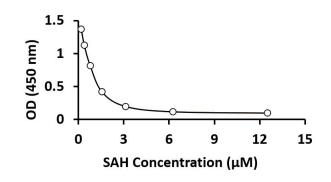

### ARG83602 SAH ELISA Kit standard curve image

ARG83602 SAH ELISA Kit results of a typical standard run with optical density reading at 450 nm.