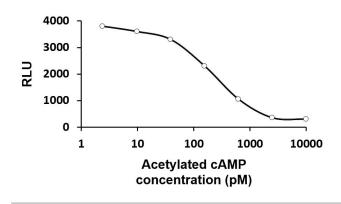

ARG82211 cAMP ELISA Kit (Chemiluminescent) results of a typical standard. (Acetylated cAMP)