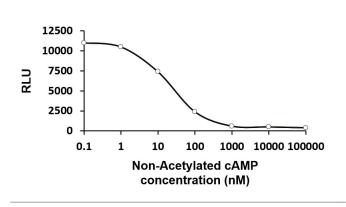

## Images

ARG82211 cAMP ELISA Kit (Chemiluminescent) standard curve image

ARG82211 cAMP ELISA Kit (Chemiluminescent) results of a typical standard. (Non-Acetylated cAMP)

ARG82211 cAMP ELISA Kit (Chemiluminescent) standard curve image