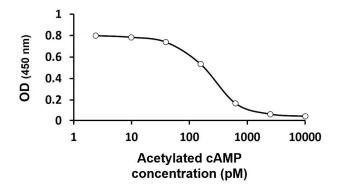

#### ARG82210 cAMP ELISA Kit (Colorimetric) standard curve image

ARG82210 cAMP ELISA Kit (Colorimetric) results of a typical standard run with optical density reading at 450 nm. (Acetylated cAMP)