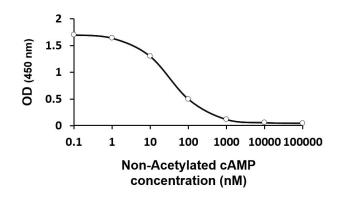

#### ARG82210 cAMP ELISA Kit (Colorimetric) standard curve image

ARG82210 cAMP ELISA Kit (Colorimetric) results of a typical standard run with optical density reading at 450 nm. (Non-Acetylated cAMP)