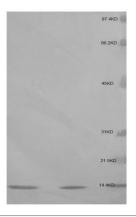

## ARG10206 anti-beta 2 Microglobulin antibody [D2E9] WB image

Western Blot: 1. B2MG antigen (100 ng) 2. Jurkat cell lysate stained with anti-beta 2 Microglobulin antibody [D2E9] (ARG10206) at  $1\mu g/mL$ 

The molecular weight of B2MG is about 13-14KD