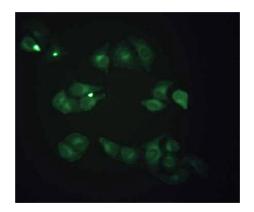

## ARG10206 anti-beta 2 Microglobulin antibody [D2E9] ICC/IF image

Immunofluorescence: Methanol-fixed HeLa cells stained with antibeta 2 Microglobulin antibody [D2E9] (ARG10206) (green)