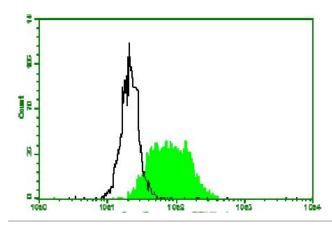

# ARG10206 anti-beta 2 Microglobulin antibody [D2E9] Flow Cytometry image

Flow Cytometry: HeLa cells stained with anti-beta 2 Microglobulin antibody [D2E9] (ARG10206) followed by incubation with fluorescence labelled secondary antibody.