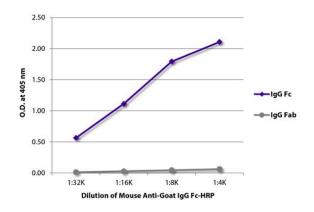

repeated freeze/thaw cycles. Suggest spin the vial prior to opening. The antibody solution should be

gently mixed before use.

Note For laboratory research only, not for drug, diagnostic or other use.

ARG23852 Mouse anti-Goat IgG (Fc) antibody [SB115h] (HRP) ELISA image  $\,$ 

ELISA: The plate was coated with purified goat IgG Fc and IgG Fab. Immunoglobulins were detected with serially diluted ARG23852 Mouse anti-Goat IgG (Fc) antibody [SB115h] (HRP).