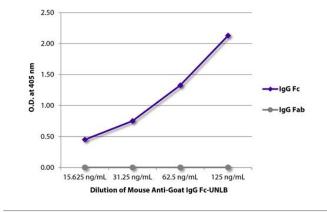

#### ARG23851 Mouse anti-Goat IgG (Fc) antibody [SB115h] ELISA image

ELISA: The plate was coated with purified goat IgG Fc and IgG Fab. Immunoglobulins were detected with serially diluted ARG23851 Mouse anti-Goat IgG (Fc) antibody [SB115h] followed by <u>ARG21894</u> Goat anti-Mouse IgG2b antibody (HRP) (pre-adsorbed).