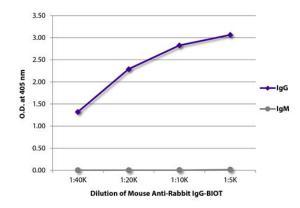

repeated freeze/thaw cycles. Suggest spin the vial prior to opening. The antibody solution should be

gently mixed before use.

Note For laboratory research only, not for drug, diagnostic or other use.

ARG23849 Mouse anti-Rabbit IgG antibody [2A9] (Biotin) ELISA image  $\,$ 

ELISA: ELISA plate was coated with purified Rabbit IgG and IgM. Immunoglobulins were detected with serially diluted ARG23849 Mouse anti-Rabbit IgG antibody [2A9] (Biotin) followed by Streptavidin-HRP.