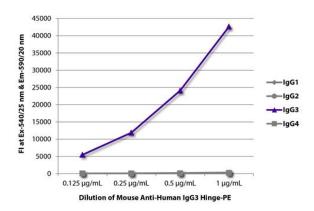

# **Images**

# ARG21875 Mouse anti-Human IgG3 (Hinge) antibody [HP6050] (PE) FLISA image

FLISA: The plate was coated with purified Human IgG1, IgG2, IgG3 and IgG4. Immunoglobulins were detected with serially diluted ARG21875 Mouse anti-Human IgG3 (Hinge) antibody [HP6050] (PE).