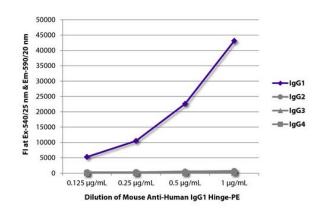

# ARG21824 Mouse anti-Human IgG1 (Hinge) antibody [4E3] (PE) FLISA image

FLISA: The plate was coated with purified Human IgG1, IgG2, IgG3 and IgG4. Immunoglobulins were detected with serially diluted ARG21824 Mouse anti-Human IgG1 (Hinge) antibody [4E3] (PE).