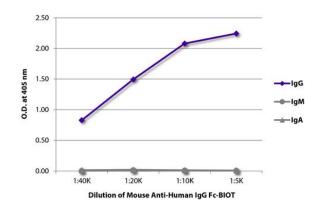

# ARG21817 Mouse anti-Human IgG (Fc) antibody [H2] (Biotin) ELISA image $\,$

ELISA: The plate was coated with purified Human IgG, IgM, and IgA. Immunoglobulins were detected with serially diluted ARG21817 Mouse anti-Human IgG (Fc) antibody [H2] (Biotin) followed by <a href="https://example.com/ARG23912">ARG23912</a> Streptavidin (HRP).