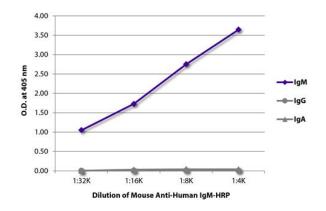

# ARG21804 Mouse anti-Human IgM antibody [SA-DA4] (HRP) ELISA image $\,$

ELISA: The plate was coated with purified Human IgM, IgG, and IgA. Immunoglobulins were detected with serially diluted ARG21804 Mouse anti-Human IgM antibody [SA-DA4] (HRP).