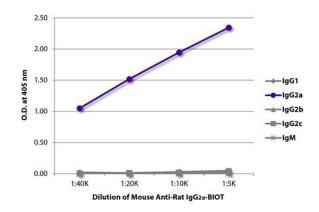

# ARG21703 Mouse anti-Rat $\lg$ G2a antibody [2A8F4] (Biotin) ELISA image

ELISA: The plate was coated with purified Rat IgG1, IgG2a, IgG2b, IgG2c, and IgM. Immunoglobulins were detected with serially diluted ARG21703 Mouse anti-Rat IgG2a antibody [2A8F4] (Biotin) followed by <a href="ARG23912">ARG23912</a> Streptavidin (HRP).