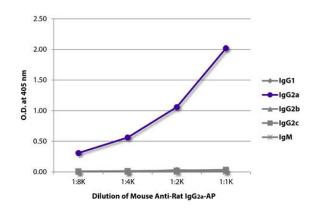

## ARG21701 Mouse anti-Rat IgG2a antibody [2A8F4] (AP) ELISA image

ELISA: The plate was coated with purified Rat IgG1, IgG2a, IgG2b, IgG2c, and IgM. Immunoglobulins were detected with serially diluted ARG21701 Mouse anti-Rat IgG2a antibody [2A8F4] (AP).