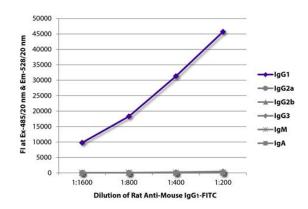

### ARG21605 Rat anti-Mouse IgG1 antibody [SB77e] (FITC) FLISA image

FLISA: The plate was coated with purified Mouse IgG1, IgG2a, IgG2b, IgG3, IgM and IgA. Immunoglobulins were detected with serially diluted ARG21605 Rat anti-Mouse IgG1 antibody [SB77e] (FITC).