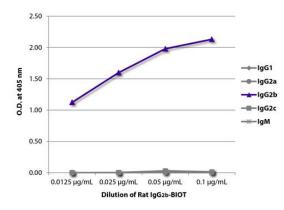

## ARG20716 Rat IgG2b Isotype Control antibody [KLH/G2b-1-2] (Biotin) ELISA image

ELISA: The plate was coated with Mouse anti-Rat IgG1 antibody, ARG21699 Mouse anti-Rat IgG2a antibody [2A8F4], ARG21705 Mouse anti-Rat IgG2b antibody [2B10A8], ARG21711 Mouse anti-Rat IgG2c antibody [2C8F1], and ARG23828 Mouse anti-Rat IgM antibody [M2A1]. Serially diluted ARG20716 Rat IgG2b Isotype Control antibody [KLH/G2b-1-2] (Biotin) was captured followed by ARG23912 Streptavidin (HRP) and quantified.